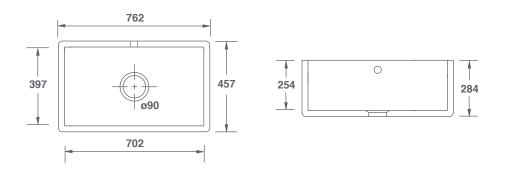

| Product               | Code      | Dimensions |     |     |     |       |          |
|-----------------------|-----------|------------|-----|-----|-----|-------|----------|
|                       |           |            | W   | D   | н   | Waste | Weight   |
| Shaker Single White   | SCSH108WH | (mm)       | 762 | 457 | 284 | 90    | - 60.5kg |
|                       |           | (in)       | 30  | 18  | 11  | 3½    |          |
| Shaker Single Biscuit | SCSH108PN | (mm)       | 762 | 457 | 284 | 90    | - 60.5kg |
|                       |           | (in)       | 30  | 18  | 11  | 3½    |          |

Please note: All nominal dimensions in mm. Dimensions may vary by +/- 2% due to manufacturing process

For expert advice or to purchase, please contact our Customer Service Team on +44 (0) 1254 775111. Alternatively, we can be contacted via email at sales@shawsofdarwen.com or by fax on +44 (0) 1254 873462.